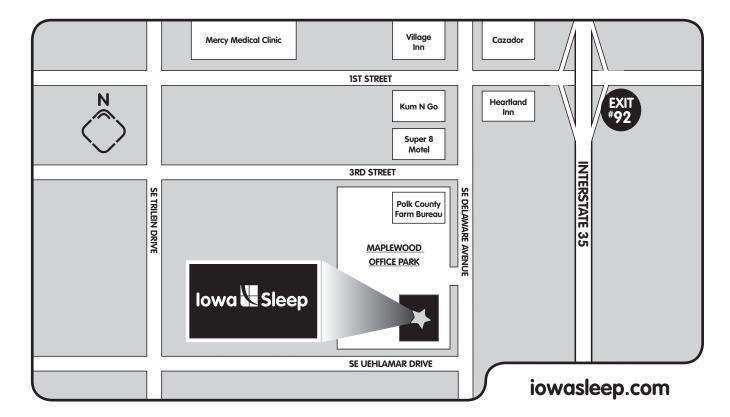

# **DIRECTIONS TO OUR ANKENY CENTER**

# FROM THE NORTH (I-35):

- Exit Ankeny 1st Street (#92).
- Turn Right on to East 1st Street.
- Turn Left on to SE Delaware Avenue.
- After passing 3rd Street, Turn Right into Maplewood Office Park.

# FROM THE SOUTH (I-35):

- Exit Ankeny 1st Street (#92).
- Turn Left on to East 1st Street.
- Turn Left on to SE Delaware Avenue.
- After passing 3rd Street, Turn Right into Maplewood Office Park.

# FROM THE EAST (I-80):

- Exit I-35 North toward Minneapolis (#137B).
- Exit Ankeny 1st Street (#92).
- Turn Left on to East 1st Street.
- Turn Left on to SE Delaware Avenue.
- After passing 3rd Street, Turn Right into Maplewood Office Park.

# FROM THE WEST (I-80/I-35):

- Exit I-35 North toward Minneapolis (#137B).
- Exit Ankeny 1st Street (#92).
- Turn Left on to East 1st Street.
- Turn Left on to SE Delaware Avenue.
- After passing 3rd Street, Turn Right into Maplewood Office Park.